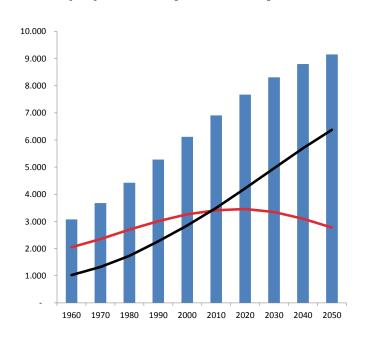

## More People, Less Land

#### Global population (in millions)

#### Agricultural land (1,000 ha)

Agricultural land area per capita

90% of population growth will occur in Sub-Saharan Africa (one billion or 49%) and Asia (900 million or 41%)

Agricultural land area