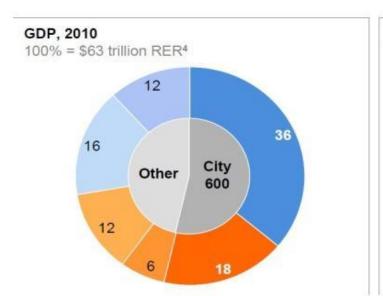

#### Growth: 75% comes from emerging economies, 82% from large cities

## Emerging 440 cities are poised to deliver close to half of global GDP growth

Contribution to global GDP and GDP growth %

Source: MC Kinsey Global Institute, June 2012