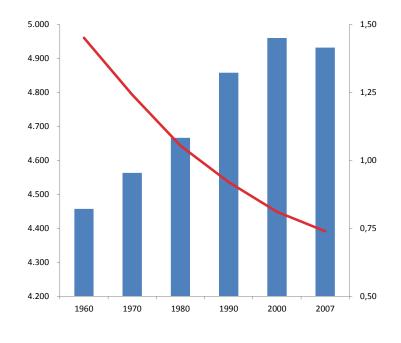

## More People, Less Land

#### Global population (in millions)

#### Agricultural land (1,000 ha)

Agricultural land area per capita

90% of population growth will occur in Sub-Saharan Africa (one billion or 49%) and Asia (900 million or 41%)

Agricultural land area