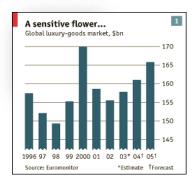

## A 100-fold increase between 1977 and 2005

World spending on luxury goods in 2005: US% 165 bln