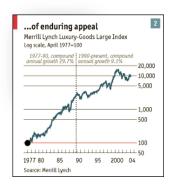

## A 100-fold increase between 1977 and 2005

World spending on luxury goods in 2005: US% 165 bln