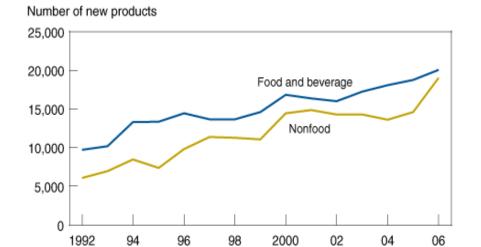

#### Food and beverage introductions up 106 percent in 1992-2006

Note: Nonfood items include health and beauty aids, household products, pet products, and miscellaneous items (e.g., tobacco, car care, lighters).

Source: Datamonitor, Productscan Online.

Market-led Approach