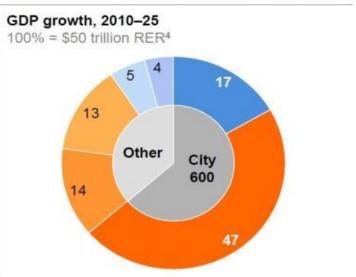

#### Growth: 75% comes from emerging economies, 82% from large cities

## Emerging 440 cities are poised to deliver close to half of global GDP growth

Contribution to global GDP and GDP growth %

Source: MC Kinsey Global Institute, June 2012