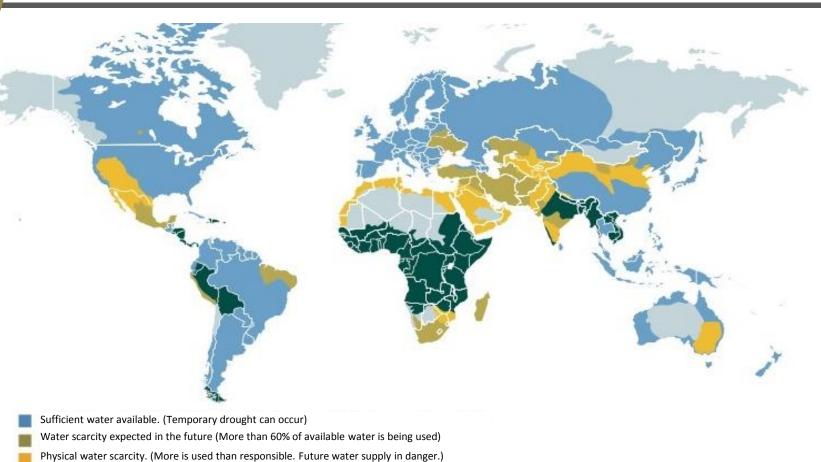

## Water, Ecology and Weather

Economic water scarcity. (Sufficient water available, but men and means lack to make maximum use of it)

No data known.