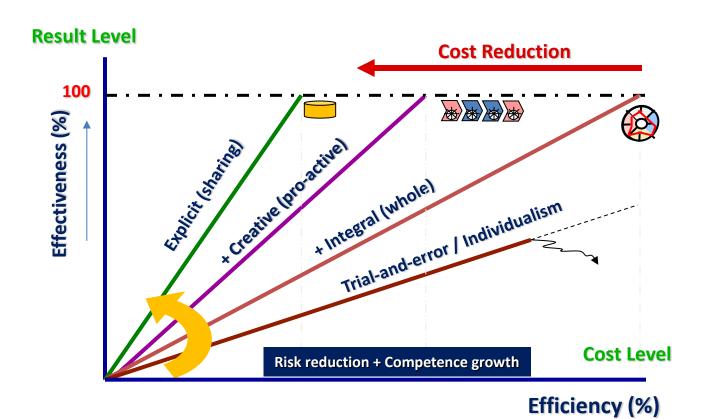

|
| M4                                 | High level of Customer<br>Satisfaction<br>Co-Innovation          |  |



High Ranking Sino-Dutch Pilot on NSF scale.





Integrated Total Solutions







- (Integrated) urban demand approach
- Improve market value chain
- Water, genetics and primary sector development
- Use technology (adapt mechanization for women and elderly)
- Private sector leading > farmers, food chain
- Create Brainports / Innovation Centers





## **Metropolitan Food Security**



## **Centers of Excellence**

**Entrepreneurship:** Key to development and food security

Own experience: Learning, building a sustainable knowledge base

• Lead: Private sector

**Trust:** Power of Entrepreneurs

Concern: Impact on small holders







#### **Conclusion: Result Orientation**





#### **Conclusion: Success**





# 7 P's

- 1. People
- 2. Professionals
- 3. Plan
- 4. Pro-active
- 5. Performance
- 6. Planet
- 7. Prosperity









#### More information:

www.quaternes.nl | www.naftc.nl www.metropolitanfoodsecurity.nl | www.gmv-fme.nl | www.sanec.org