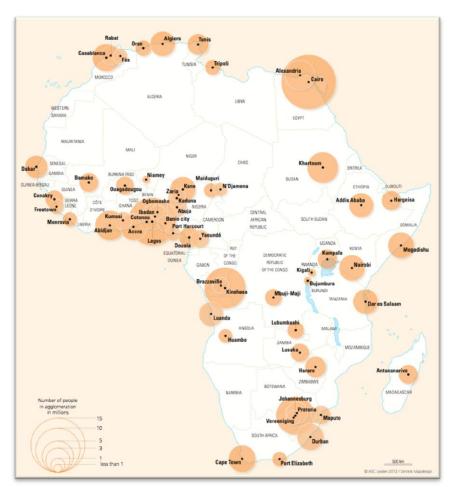

## **Urbanization in Africa**

#### From:

Continent of States

#### To:

Continent of Cities

Source: ASC Leiden (Africa 2012 – African Studies Centre))

Urban and rural population density

Competing urban areas

Courtesy of FAO 'Integrated Crop Management', Vol. 14-2012