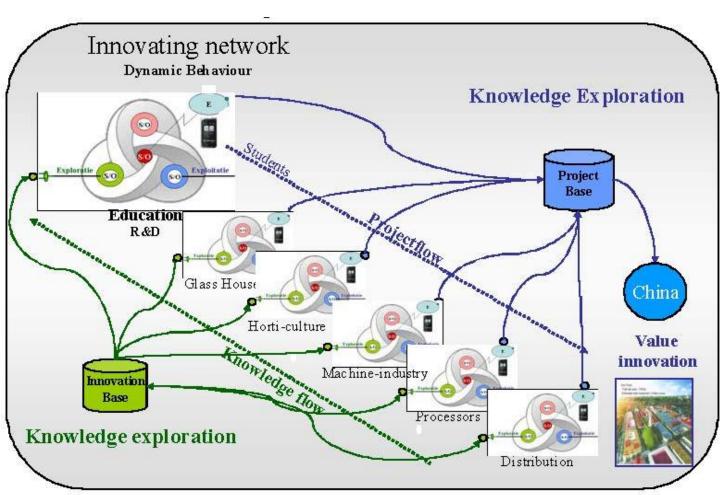

## **Metropolitan Food Security**

## **Centers of Excellence**

**Entrepreneurship:** Key to development and food security

Own experience: Learning, building a sustainable knowledge base

• Lead: Private sector

**Trust:** Power of Entrepreneurs