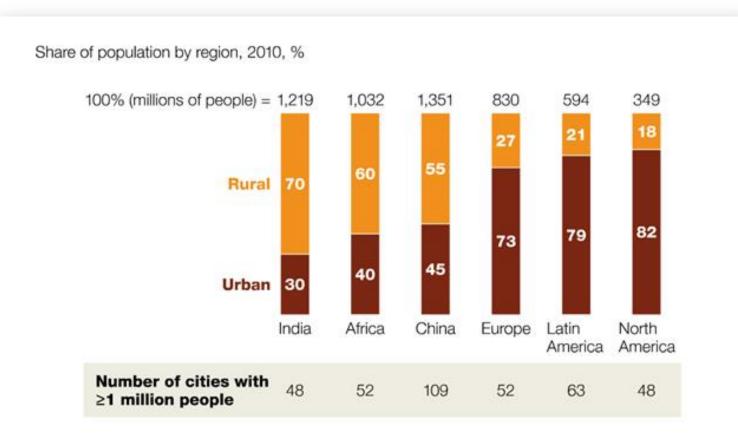

## **Urbanization**

Source: United Nations; McKinsey Global Institute analysis

## **Urbanization in Africa**

#### From:

Continent of States

#### To:

Continent of Cities

Source: ASC Leiden (Africa 2012 – African Studies Centre))

Urban and rural population density

Competing urban areas

Courtesy of FAO 'Integrated Crop Management', Vol. 14-2012