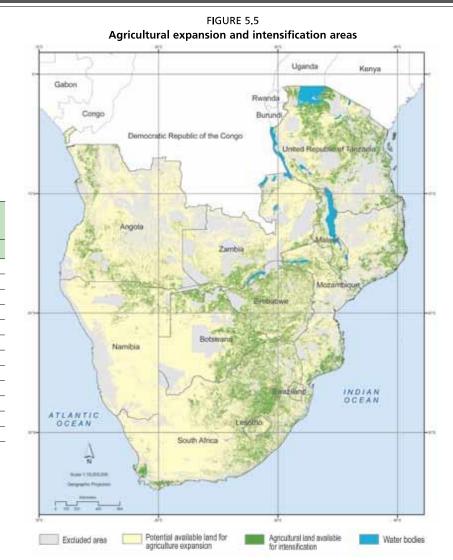

## Agricultural growth lags behind on economic growth

TABLE 5.3

Total land and total available land by country

| , and a second s |            |                                   |                                      |                                            |   |  |  |
|--------------------------------------------------------------------------------------------------------------------------------------------------------------------------------------------------------------------------------------------------------------------------------------------------------------------------------------------------------------------------------------------------------------------------------------------------------------------------------------------------------------------------------------------------------------------------------------------------------------------------------------------------------------------------------------------------------------------------------------------------------------------------------------------------------------------------------------------------------------------------------------------------------------------------------------------------------------------------------------------------------------------------------------------------------------------------------------------------------------------------------------------------------------------------------------------------------------------------------------------------------------------------------------------------------------------------------------------------------------------------------------------------------------------------------------------------------------------------------------------------------------------------------------------------------------------------------------------------------------------------------------------------------------------------------------------------------------------------------------------------------------------------------------------------------------------------------------------------------------------------------------------------------------------------------------------------------------------------------------------------------------------------------------------------------------------------------------------------------------------------------|------------|-----------------------------------|--------------------------------------|--------------------------------------------|---|--|--|
| Country                                                                                                                                                                                                                                                                                                                                                                                                                                                                                                                                                                                                                                                                                                                                                                                                                                                                                                                                                                                                                                                                                                                                                                                                                                                                                                                                                                                                                                                                                                                                                                                                                                                                                                                                                                                                                                                                                                                                                                                                                                                                                                                        | Total land | Land excluding conflicting usages | Land for<br>agriculture<br>expansion | Land for<br>agriculture<br>intensification | 1 |  |  |
|                                                                                                                                                                                                                                                                                                                                                                                                                                                                                                                                                                                                                                                                                                                                                                                                                                                                                                                                                                                                                                                                                                                                                                                                                                                                                                                                                                                                                                                                                                                                                                                                                                                                                                                                                                                                                                                                                                                                                                                                                                                                                                                                | '000 ha    | '000 ha                           | '000 ha                              | '000 ha                                    |   |  |  |
| Angola                                                                                                                                                                                                                                                                                                                                                                                                                                                                                                                                                                                                                                                                                                                                                                                                                                                                                                                                                                                                                                                                                                                                                                                                                                                                                                                                                                                                                                                                                                                                                                                                                                                                                                                                                                                                                                                                                                                                                                                                                                                                                                                         | 124,945    | 88,407                            | 79,333                               | 9,074                                      |   |  |  |
| Botswana                                                                                                                                                                                                                                                                                                                                                                                                                                                                                                                                                                                                                                                                                                                                                                                                                                                                                                                                                                                                                                                                                                                                                                                                                                                                                                                                                                                                                                                                                                                                                                                                                                                                                                                                                                                                                                                                                                                                                                                                                                                                                                                       | 57,178     | 45,949                            | 36,581                               | 9,368                                      |   |  |  |
| Lesotho                                                                                                                                                                                                                                                                                                                                                                                                                                                                                                                                                                                                                                                                                                                                                                                                                                                                                                                                                                                                                                                                                                                                                                                                                                                                                                                                                                                                                                                                                                                                                                                                                                                                                                                                                                                                                                                                                                                                                                                                                                                                                                                        | 2,968      | 2,950                             | 2,300                                | 650                                        |   |  |  |
| Malawi                                                                                                                                                                                                                                                                                                                                                                                                                                                                                                                                                                                                                                                                                                                                                                                                                                                                                                                                                                                                                                                                                                                                                                                                                                                                                                                                                                                                                                                                                                                                                                                                                                                                                                                                                                                                                                                                                                                                                                                                                                                                                                                         | 9,483      | 7,359                             | 5,217                                | 2,142                                      |   |  |  |
| Mozambique                                                                                                                                                                                                                                                                                                                                                                                                                                                                                                                                                                                                                                                                                                                                                                                                                                                                                                                                                                                                                                                                                                                                                                                                                                                                                                                                                                                                                                                                                                                                                                                                                                                                                                                                                                                                                                                                                                                                                                                                                                                                                                                     | 77,636     | 50,223                            | 37,814                               | 12,409                                     |   |  |  |
| Namibia                                                                                                                                                                                                                                                                                                                                                                                                                                                                                                                                                                                                                                                                                                                                                                                                                                                                                                                                                                                                                                                                                                                                                                                                                                                                                                                                                                                                                                                                                                                                                                                                                                                                                                                                                                                                                                                                                                                                                                                                                                                                                                                        | 82,083     | 65,121                            | 61,560                               | 3,561                                      |   |  |  |
| South Africa                                                                                                                                                                                                                                                                                                                                                                                                                                                                                                                                                                                                                                                                                                                                                                                                                                                                                                                                                                                                                                                                                                                                                                                                                                                                                                                                                                                                                                                                                                                                                                                                                                                                                                                                                                                                                                                                                                                                                                                                                                                                                                                   | 120,067    | 105,405                           | 83,549                               | 21,856                                     |   |  |  |
| Swaziland                                                                                                                                                                                                                                                                                                                                                                                                                                                                                                                                                                                                                                                                                                                                                                                                                                                                                                                                                                                                                                                                                                                                                                                                                                                                                                                                                                                                                                                                                                                                                                                                                                                                                                                                                                                                                                                                                                                                                                                                                                                                                                                      | 1,637      | 1,250                             | 939                                  | 311                                        |   |  |  |
| Tanzania                                                                                                                                                                                                                                                                                                                                                                                                                                                                                                                                                                                                                                                                                                                                                                                                                                                                                                                                                                                                                                                                                                                                                                                                                                                                                                                                                                                                                                                                                                                                                                                                                                                                                                                                                                                                                                                                                                                                                                                                                                                                                                                       | 88,107     | 56,876                            | 38,264                               | 18,612                                     |   |  |  |
| Zambia                                                                                                                                                                                                                                                                                                                                                                                                                                                                                                                                                                                                                                                                                                                                                                                                                                                                                                                                                                                                                                                                                                                                                                                                                                                                                                                                                                                                                                                                                                                                                                                                                                                                                                                                                                                                                                                                                                                                                                                                                                                                                                                         | 73,638     | 45,745                            | 40,313                               | 5,432                                      |   |  |  |
| Zimbabwe                                                                                                                                                                                                                                                                                                                                                                                                                                                                                                                                                                                                                                                                                                                                                                                                                                                                                                                                                                                                                                                                                                                                                                                                                                                                                                                                                                                                                                                                                                                                                                                                                                                                                                                                                                                                                                                                                                                                                                                                                                                                                                                       | 38,318     | 32,487                            | 21,787                               | 10,700                                     |   |  |  |
| Total                                                                                                                                                                                                                                                                                                                                                                                                                                                                                                                                                                                                                                                                                                                                                                                                                                                                                                                                                                                                                                                                                                                                                                                                                                                                                                                                                                                                                                                                                                                                                                                                                                                                                                                                                                                                                                                                                                                                                                                                                                                                                                                          | 676,060    | 501,773                           | 407,657                              | 94,116                                     |   |  |  |
| Total 6/6,060 501,//3 40/,65/ 94,110                                                                                                                                                                                                                                                                                                                                                                                                                                                                                                                                                                                                                                                                                                                                                                                                                                                                                                                                                                                                                                                                                                                                                                                                                                                                                                                                                                                                                                                                                                                                                                                                                                                                                                                                                                                                                                                                                                                                                                                                                                                                                           |            |                                   |                                      |                                            |   |  |  |

Courtesy of FAO 'Integrated Crop Management', Vol. 14-2012